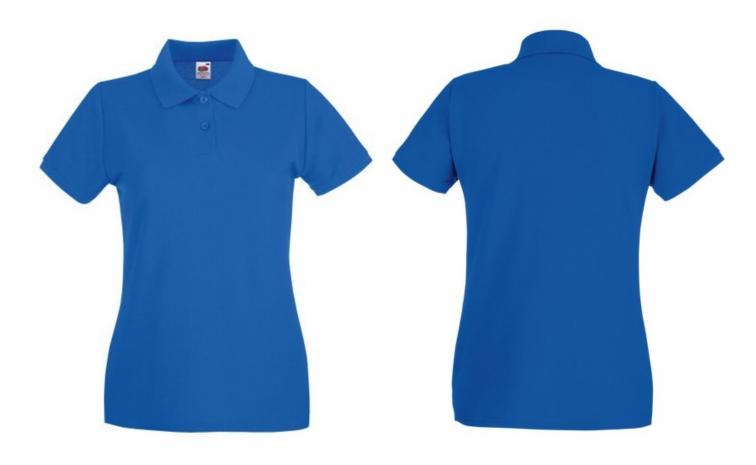

# FRUIT OF THE LOOM, LADIES PREMIUM POLO, WOMEN'S PREMIUM POLO SHIRT, ROYAL BLUE, L

### **Basic informations**

Size: L

Package: 36 Length: 52 Width: 36 Height: 22 Size: L

Color: Royal blue

# **Specification**

Fruit of the Loom, Ladies Premium Polo, women's premium polo shirt, royal blue, L. Women's polo shirt, premium quality, 100% cotton, 180gm / m2, modern cut, slightly waisted, for everyday work and life activities, third button on the front panel, slight ruffle on the sleeves, classic polo collar. Branding: flex, flock, embroidery, sieve